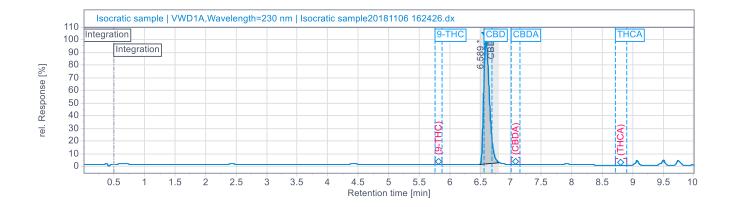

## Cannabinoid Results

## Cannabinoid Profile

| % 9-THC    | % CBD       | % CBDA     | % THCA     |
|------------|-------------|------------|------------|
| RT: 5.79   | RT: 6.60    | RT: 7.06   | RT: 8.91   |
| ND         | 1.234       | ND         | ND         |
| 0.00 mg/ml | 12.34 mg/ml | 0.00 mg/ml | 0.00 mg/ml |